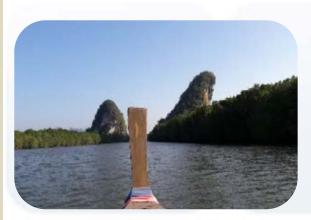

Krabi Municipality is one of the famous ecotourism destinations in southern Thailand. The unique identity is local fisherman livelihood along Krabi River. The length of the river is 7 kilometer and consists of 3 water ecosystem: freshwater, brackish water and saltwater.

#### **Eco-tourism**

Ecological / wet land & Ramsa Site