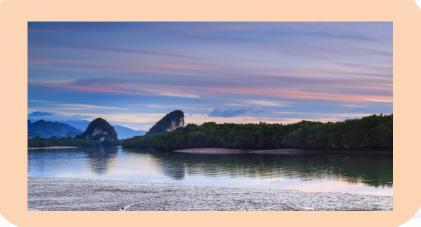

#### Located

Type: The landscape consists of low and high mountains crossing with one another. The west is the coastline along the Andaman Sea.

| Land Areas (Sq. Km) | Population | Hoseholds |  |  |
|---------------------|------------|-----------|--|--|
| 19                  | 30,313     | 15,551    |  |  |

Krabi Municipality is one of the famous ecotourism destinations in southern Thailand. The unique identity is local fisherman livelihood along Krabi River. The length of the river is 7 kilometer and consists of 3 water ecosystem: freshwater, brackish water and saltwater.