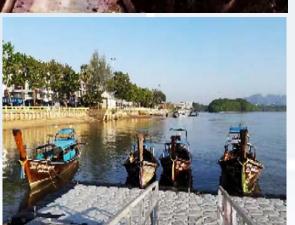

Krabi Municipality is one of the famous ecotourism destinations in southern Thailand. The unique identity is local fisherman livelihood along Krabi River. The length of the river is 7 kilometer and consists of 3 water ecosystem: freshwater, brackish water and saltwater.

#### **Eco-tourism**

Ecological / wet land & Ramsa Site