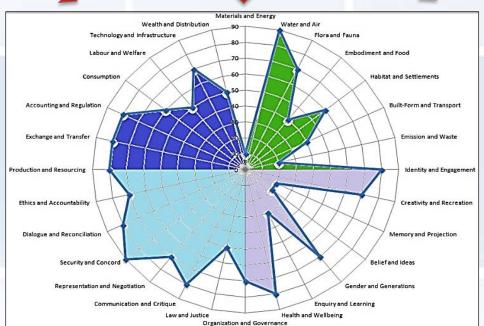

### Where we are in SDGs?

### **Sustainable Development Goals**

### **Background and Application of the SDGs**

Social aspect of sustainable development (equity and equality)

SDGs' unfinished tasks

Challenges raised by the limits of the Earth System