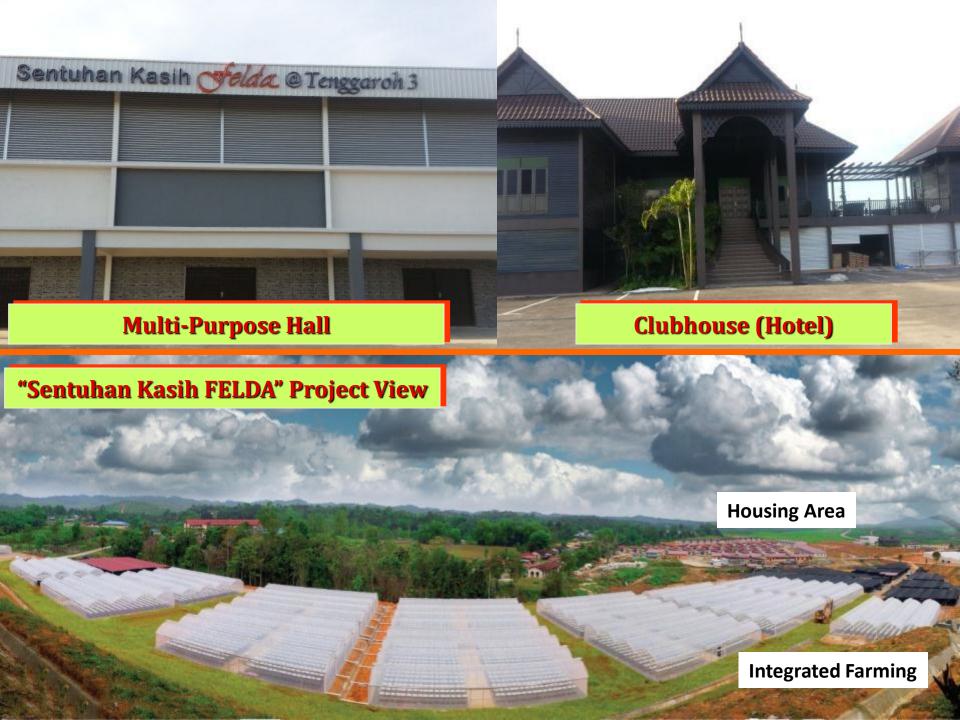

#### **MODERN INFRASTRUCTURE**

#### **MODERN INFRASTRUCTURE**

Element of modern infrastructure is introduced into Sentuhan Kasih Project to ensure quality and comfortable living.

#### **Infrastructure Facilities**

- Learning Centre
- Multi Purpose Hall
- Malay House/Club House
- Surau
- Recreation Centre
- ICT Facilities
- Skills Development Centre