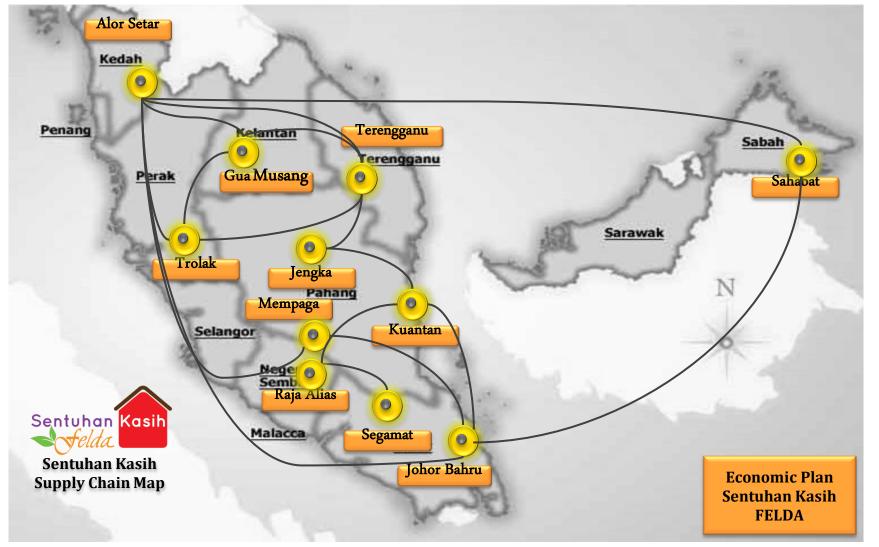

### **MODERN HOUSE**

Single-story bungalow built using Integrated Building System (IBS) technology.

In comparison to conventional construction method, the entire project can be completed within 4 months. Even though masterpiece of this project has been established, the whole system will be accustomed based on compatibility of the suggested area.

For instance, if the proposed area could not cater for bungalow development, different type of houses will be developed instead. The overall area allocated for each unit is 3000 square feet/unit with 1000 square feet is for the house only.

#### HOUSING FOR SENTUHAN KASIH PARTICIPANTS

LEMBAGA KEMAJUAN TANAH PERSEKUTUAN (FELDA)