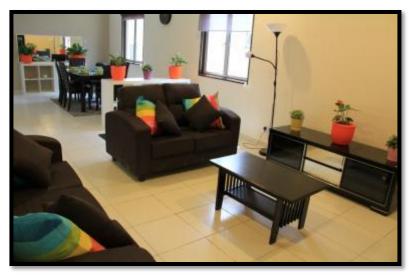

### **MODERN HOUSE**

Single-story bungalow built using Integrated Building System (IBS) technology.

In comparison to conventional construction method, the entire project can be completed within 4 months. Even though masterpiece of this project has been established, the whole system will be accustomed based on compatibility of the suggested area.

For instance, if the proposed area could not cater for bungalow development, different type of houses will be developed instead. The overall area allocated for each unit is 3000 square feet/unit with 1000 square feet is for the house only.

#### HOUSING FOR SENTUHAN KASIH PARTICIPANTS

LEMBAGA KEMAJUAN TANAH PERSEKUTUAN (FELDA)