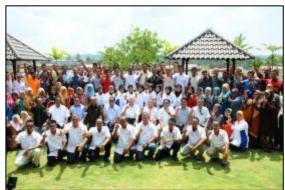

## Photos Atachments : FELDA NEW MODEL LAUNCHING (SENTUHAN KASIH FELDA) By PRIME MINISTER OF MALAYSIA YAB DATO' SRI MOHD NAJIB TUN ABD RAZAK at FELDA TENGGAROH 3, MERSING, JOHOR on 26 June 2014