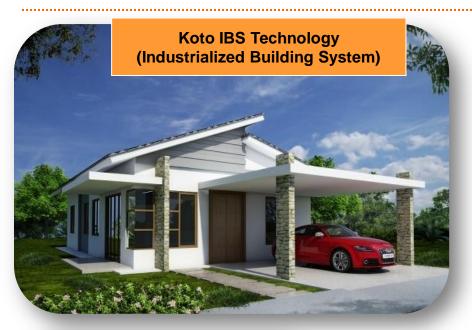

### **MODERN HOUSE**

Single-story bungalow built using Integrated Building System (IBS) technology.

In comparison to conventional construction method, the entire project can be completed within 4 months. Even though masterpiece of this project has been established, the whole system will be accustomed based on compatibility of the suggested area.

For instance, if the proposed area could not cater for bungalow development, different type of houses will be developed instead. The overall area allocated for each unit is 3000 square feet/unit with 1000 square feet is for the house only.