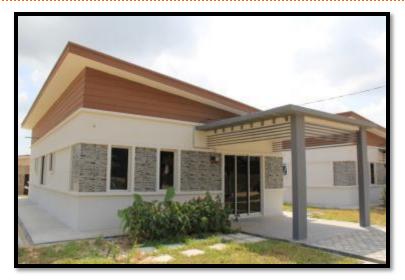

### **MODERN HOUSE**

Single-story bungalow built using Integrated Building System (IBS) technology.

In comparison to conventional construction method, the entire project can be completed within 4 months. Even though masterpiece of this project has been established, the whole system will be accustomed based on compatibility of the suggested area.

For instance, if the proposed area could not cater for bungalow development, different type of houses will be developed instead. The overall area allocated for each unit is 3000 square feet/unit with 1000 square feet is for the house only.

#### HOUSING FOR SENTUHAN KASIH PARTICIPANTS

LEMBAGA KEMAJUAN TANAH PERSEKUTUAN (FELDA)