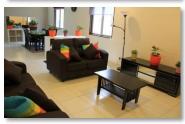

### **MODERN HOUSE**

Single-story bungalow built using Integrated Building System (IBS) technology.

In comparison to conventional construction method, the entire project can be completed within 4 months. Even though masterpiece of this project has been established, the whole system will be accustomed based on compatibility of the suggested area.

For instance, if the proposed area could not cater for bungalow development, different type of houses will be developed instead. The overall area allocated for each unit is 3000 square feet/unit with 1000 square feet is for the house only.

#### **Infrastructure Facilities**

- Learning Centre
- Multi Purpose Hall
- Malay House/Club House
- Surau
- Recreation Centre
- ICT Facilities
- Skills Development Centre