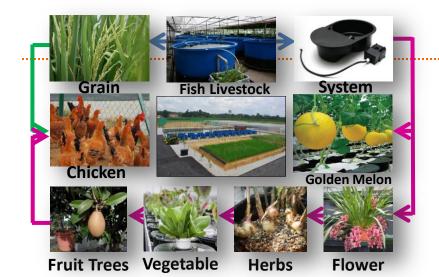

## COMPONENTS OF NEW MODEL: "Sentuhan Kasih"

#### ARGRICULTURE COMPONENTS

As a "sustainable" program, Sentuhan Kasih FELDA will provide jobs to each participants. The participant will receive RM 1,500.00 as monthly allowance.

By using Integrated Farming system, each crop can be planted in a minimum space with optimum resources and will give maximum output.

Sentuhan Kasih FELDA target to be a consistent supplier of premium quality products for local and international market.

#### The methodology of Integrated Farming:

**Resource efficiency** - There is no water wastage and nutrient run-off as plants feed on demand

INTERGRATED FARMING CONCEPTS

**Environmentally friendly** - Without nutrient run-off, there is no pollution

**Flexibility** - Take agriculture to places previously thought impossible such as non-productive or marginal land and building rooftops

**Ease of use** - No need for expensive pumps and complicated timers or electricity supply, the Smart Valve uses gravity to dispense nutrient enriched water

**Automate and simplify** - Farming on a commercial scale is easier and less laborious

**Consistency** -Crop yields and quantity are consistent and of premium grade

#### The benefit of Sentuhan Kasih Aquaculture system:

Fresh Water Fish such as "Jade Perch", Tilapia & Keli are using aquaponic system which consist of:

- a. Fresh & Clean water
- b. Portable/moveable water tank
- c. Optimizing water use
- d. Less wastage
- e. Easy to operate
- f. Long life durability