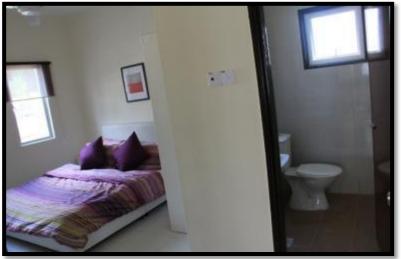

### **MODERN HOUSE**

Single-story bungalow built using Integrated Building System (IBS) technology.

In comparison to conventional construction method, the entire project can be completed within 4 months. Even though masterpiece of this project has been established, the whole system will be accustomed based on compatibility of the suggested area.

For instance, if the proposed area could not cater for bungalow development, different type of houses will be developed instead. The overall area allocated for each unit is 3000 square feet/unit with 1000 square feet is for the house only.

#### HOUSING FOR SENTUHAN KASIH PARTICIPANTS

LEMBAGA KEMAJUAN TANAH PERSEKUTUAN (FELDA)