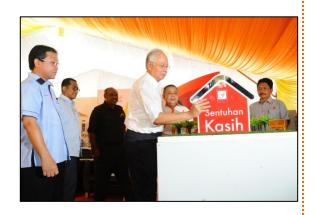

## Photos Atachments : FELDA NEW MODEL LAUNCHING (SENTUHAN KASIH FELDA) By PRIME MINISTER OF MALAYSIA YAB DATO' SRI MOHD NAJIB TUN ABD RAZAK at FELDA TENGGAROH 3, MERSING, JOHOR on 26 June 2014

sada dunia.
"Ini supaya' kita membuka
mata bahawa melalui teknologi,
kita boleh melakukan anjakan
dalam kehidupan," katanya semasa berucap melancarkan Modal Raham Rakla - Santhan Yogib el Baharu Felda - Sentuhan Kasih Felda di Felda Tenggaroh 3, di

Yang turut hadir, Menteri Be-sar, Datuk Seri Mohamed Khaled Nordin; Setiausaha Kerajaan Negeri, Datuk Ismail Karim; Ahli Negeri, Datuk Ismail Rarim; Ahli Parlimen Mersing, Datuk Dr. Ab-dul Latiff Ahmad; Pengerusi Fel-a, Tan Sri Mohd. Isa Abdul Sa-d dan Pengarah Besar Felda, Faizoull Ahmad.