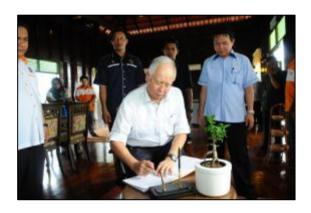

## Photos Atachments : FELDA NEW MODEL LAUNCHING (SENTUHAN KASIH FELDA) By PRIME MINISTER OF MALAYSIA YAB DATO' SRI MOHD NAJIB TUN ABD RAZAK at FELDA TENGGAROH 3, MERSING, JOHOR on 26 June 2014