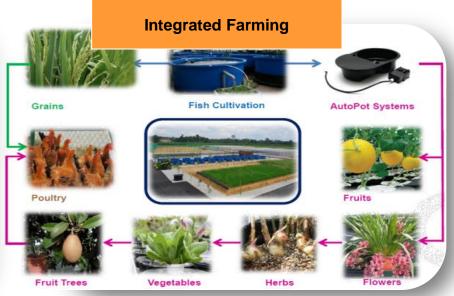

#### ARGRICULTURE COMPONENTS

As a "sustainable" program, Sentuhan Kasih FELDA will provide jobs to each participants. The participant will receive RM 1,500.00 as monthly allowance.

By using Integrated Farming system, each crop can be planted in a minimum space with optimum resources and will give maximum output.

#### The methodology of Integrated Farming:

**Resource efficiency** - There is no water wastage and nutrient run-off as plants feed on demand

INTERGRATED FARMING CONCEPTS

**Environmentally friendly** - Without nutrient run-off, there is no pollution

**Flexibility** - Take agriculture to places previously thought impossible such as non-productive or marginal land and building rooftops

**Ease of use** - No need for expensive pumps and complicated timers or electricity supply, the Smart Valve uses gravity to dispense nutrient enriched water

**Automate and simplify** - Farming on a commercial scale is easier and less laborious

**Consistency** -Crop yields and quantity are consistent and of premium grade

#### The benefit of Sentuhan Kasih Aquaculture system:

Fresh Water Fish such as "Jade Perch", Tilapia & Keli are using aquaponic system which consist of:

- a. Fresh & Clean water
- b. Portable/moveable water tank
- c. Optimizing water use
- d. Less wastage
- e. Easy to operate
- f. Long life durability