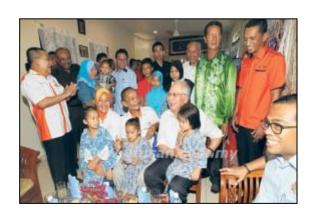

## Photos Atachments : FELDA NEW MODEL LAUNCHING (SENTUHAN KASIH FELDA) By PRIME MINISTER OF MALAYSIA YAB DATO' SRI MOHD NAJIB TUN ABD RAZAK at FELDA TENGGAROH 3, MERSING, JOHOR on 26 June 2014

NAJIB Tun Razak beramah mesra dengan salah seorang peserta Sentuhan Kasih Felda, Mohd. Zahid Abu (duduk, dua dari kiri) dan Isteri, Ismilah Hussin (duduk, Riri) serta anak-anak mereka sambil diperhatikan Mohamed Khaled Nordin (kanan) dan Mohd. Isa Abdul Samad (kiri) sempena pelancaran Model Baharu Felda-Sentuhan Kasih Felda di Felda Tunggaroh 3, Mersing, Johor, semalam. - UTUSANRAJA, JAAFAR ALI