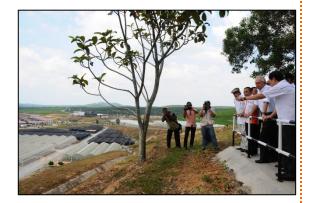

## Photos Atachments : FELDA NEW MODEL LAUNCHING (SENTUHAN KASIH FELDA) By PRIME MINISTER OF MALAYSIA YAB DATO' SRI MOHD NAJIB TUN ABD RAZAK at FELDA TENGGAROH 3, MERSING, JOHOR on 26 June 2014