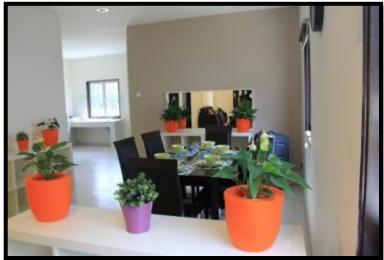

### **MODERN HOUSE**

Single-story bungalow built using Integrated Building System (IBS) technology.

In comparison to conventional construction method, the entire project can be completed within 4 months. Even though masterpiece of this project has been established, the whole system will be accustomed based on compatibility of the suggested area.

For instance, if the proposed area could not cater for bungalow development, different type of houses will be developed instead. The overall area allocated for each unit is 3000 square feet/unit with 1000 square feet is for the house only.

#### HOUSING FOR SENTUHAN KASIH PARTICIPANTS

LEMBAGA KEMAJUAN TANAH PERSEKUTUAN (FELDA)