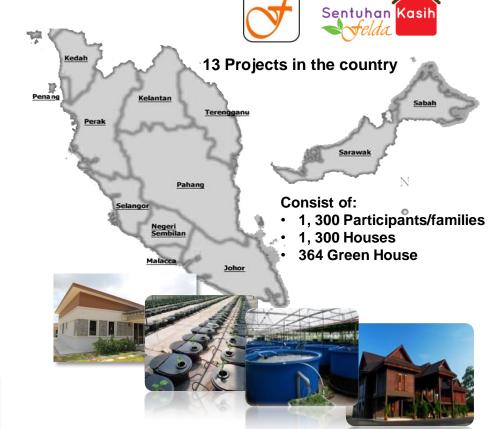

## **QUICK FACTS**

- Was inspired by YAB Dato' Sri Mohd Najib Tun Abdul Razak, Prime Minister Of Malaysia
- FELDA Sentuhan Kasih is a new initiative to generate economic growth in rural areas and provide job opportunities in line with turning FELDA settlement into Economic Power House.
- An attempt to alleviate of poverty by generating rural income of RM1500.00 per month for new generation.
- DYMM Seri Paduka Baginda Yang Dipertuan Agong has highlighted this project at the opening of Parliament Conference in 2014
- One project is in operation at FELDA Tenggaroh 3, Mersing, Johor and some are at planning stage.
- Agriculture is main economic activity .
- Innovation is a key to a successful project.

LEMBAGA KEMAJUAN TANAH PERSEKUTUAN (FELDA)

Currently, the 1<sup>st</sup> sentuhan kasih project is in operation in FELDA Tenggaroh 3, Mersing, Johor and will be replicated in all over the country. Our target is to be an effective supply chain locally and internationally

lah projek pertanian bersepadu dengan teknologi moden yang melibatkan 100 belia dalam setiap 13 projek di 11 Wilayah Felda di seluruh negara, bertujuan merealisasikan visi Felda sebagai penjana ekonomi dalam pelbagai industri negara men-

Selain Felda Tenggaroh 3, projek itu telah dan sedang dibina di Felda Chini Timur 2, Pekan, Pahang, Felda Palong, Negeri Sembilan, Felda Laka Selatan, Alor Setar, Kedah; Felda Pemanis 2, Segamat, Johor; Fel-da Tenang Besut, Terengganu dan Felda Umas 2, Sabah.