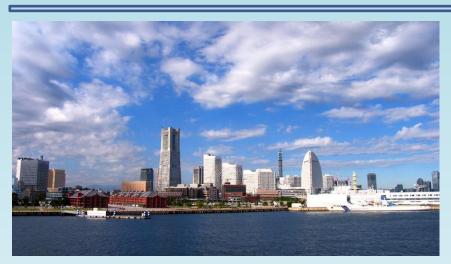

### City of Yokohama

- Pop. Of 3.7 million: Largest city in Japan
- ➤ GDP of 12.6 trillion JPY (US\$126 billion)
- ➤ International port city since 1859
- Rapid growth and urbanization