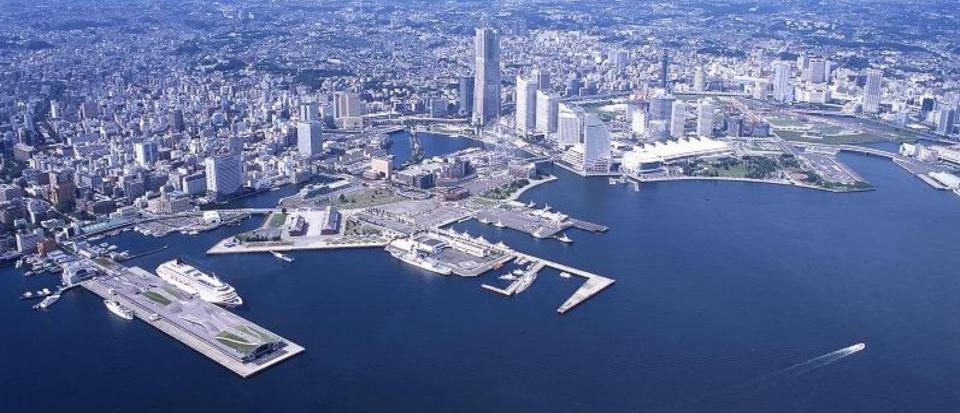

### City of Yokohama

- Pop. Of 3.7 million: Largest city in Japan
- ➤ GDP of 12.6 trillion JPY (US\$126 billion)
- ➤ International port city since 1859
- Rapid growth and urbanization