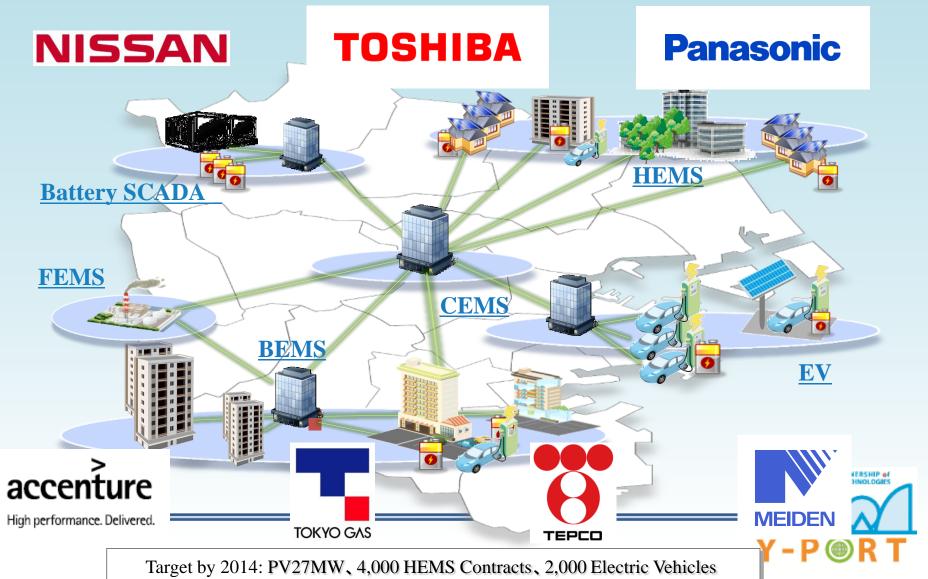

## Yokohama Smart City Project

#### Making Yokohama the World Leading Smart City