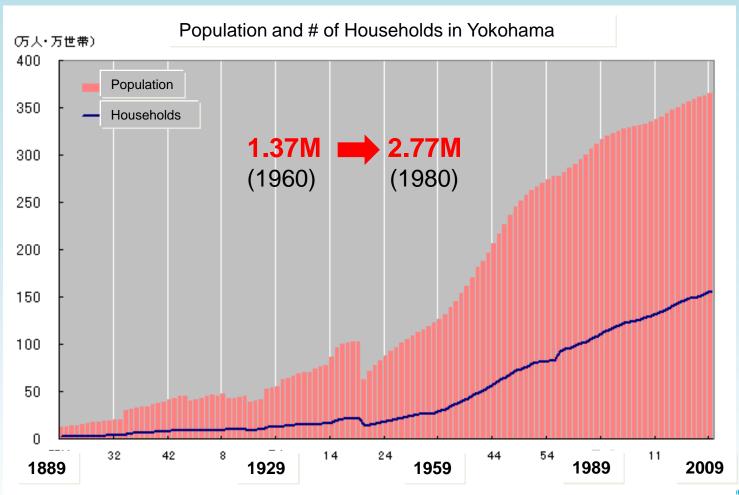

# The History and Challenges of Yokohama



February 28, 2014 City of Yokohama

### City of Yokohama



- Pop. Of 3.7 million: Largest city in Japan
- ➤ GDP of 12.6 trillion JPY (US\$126 billion)
- ➤ International port city since 1859
- Rapid growth and urbanization



## **Population Explosion**





## Rapid Urbanization and Pollution









## Six Major Projects for Urban Solution















## Yokohama Smart City Project





#### Making Yokohama the World Leading Smart City



#### Optimization of Household Electricity Consumption

#### **HEMS (Home Energy Management System)**











## **Mobility (Smart Transportation)**



**EV 200V** 

Exciting mobility and sharing

Bay Bike (Sharing)







## Yokohama Partnership of Resources and Technologies (Y-PORT)

Yokohama provides infrastructural knowledge and experience to emerging nations in Asia





#### Main Activities of Y-PORT

- 1. Providing Advisory Services in Urban Development
- 2. Collaborating and Coordinating with Leading Private Sector Firms and Universities in Yokohama
- 3. City promotion





# Activities b