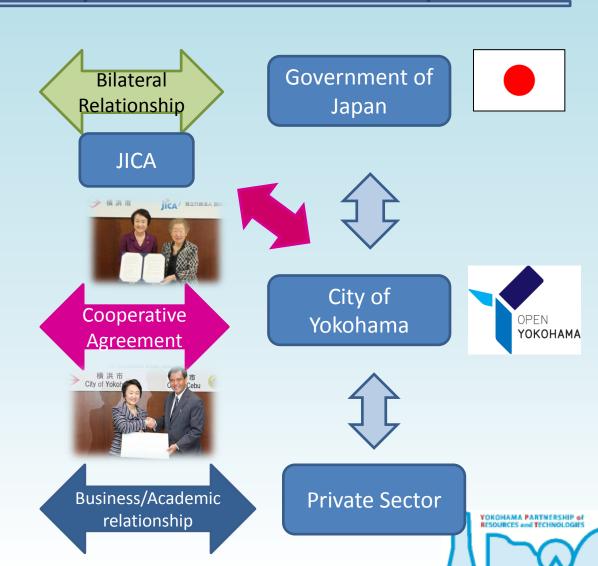

## Yokohama Partnership of Resources and Technologies (Y-PORT)

Yokohama provides infrastructural knowledge and experience to emerging nations in Asia

#### Main Activities of Y-PORT

- 1. Providing Advisory Services in Urban Development
- 2. Collaborating and Coordinating with Leading Private Sector Firms and Universities in Yokohama
- 3. City promotion

# Activities based on City to City Cooperative Relationship

Government of the Philippines

City of Cebu

**Private Sector** 