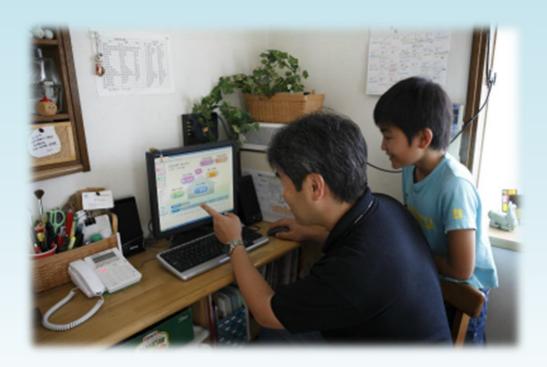

#### Optimization of Household Electricity Consumption

#### **HEMS (Home Energy Management System)**