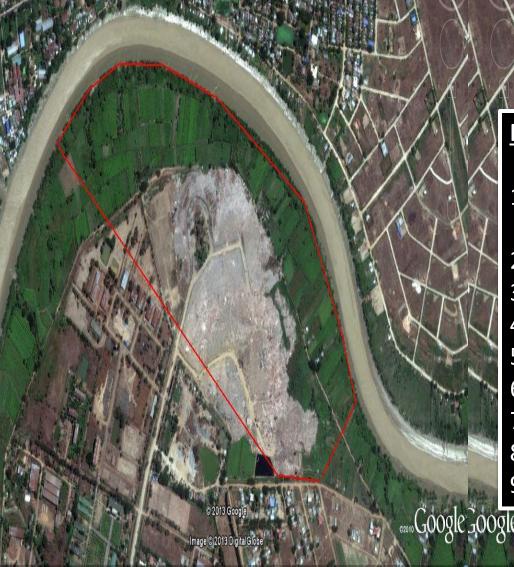

## Key Information Tender Invited, Propose Location of (800) TPD Htainbin Final Disposal Site, Can dispose Domestic Waste of YCDC area, Sanitary Landfill Facilities, Bio-Gas to Electricity or CNG

#### <u>Remarks</u>

- 1. Daily Disposed = 800 TPD
- 2. Tender invited at 2012
- 3. Proposed Companies = 43 No
- 4. Pre selected = 5 -No
- 5. Final Full Proposal = (07-08-2013)
- 6. Pre selected = 2 No, (05-09-2013)
- 7. Sanitary Landfill Facility
- 8. Out put = Electricity or 92% CNG