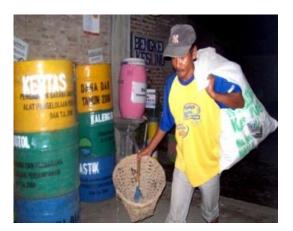

### **Overview and Background**

- WASTE BANK: One of solution for waste management.
  - The objective of Waste Bank as an integrated solution to reduce waste generation from sources
  - House hold solid waste system is starting by investing the segregated waste to waste bank which is established by community (e.g ; paper, packaging, tin, magazine and other plastic materials)