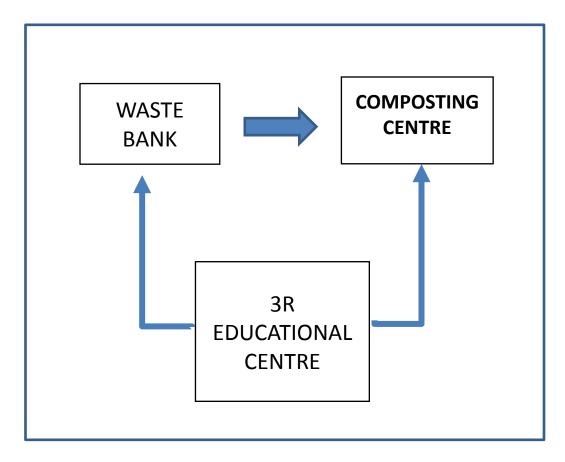

#### **COMMUNITY BASED 3R CENTRE : for Indonesia zero waste 2020**

#### 3 components :

Waste Bank (result from Model City Pjoct Phase 1)
Composting centre
3R Educational centre which also support to waste bank and composting centre activities

Cities : Medan, Semarang and Tangerang