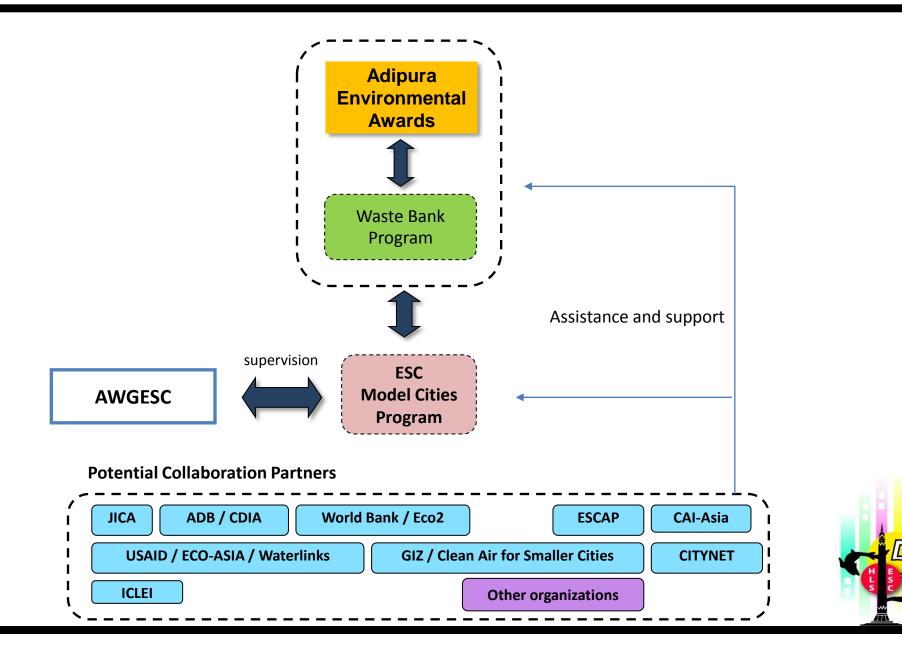

### Linkage to ASEAN ESC Model Cities

### Messages to 5<sup>th</sup> HLS ESC Supporting Organisations

- Expand assistance to more sectors in a coordinated manner
  - Besides SWM, other key sectors are water supply, wastewater treatment, greenery, low carbon city, renewable energy and others.
- Expand and add value to existing platforms/networks like Adipura programme, which is recognized as a performance city programme, such as:
  - Research, policy design, technical & financial assistance
  - Identify and replicate proven successful practices
  - Support city-to-city exchange and partnership between Indonesian cities with different countries and wider range of topics