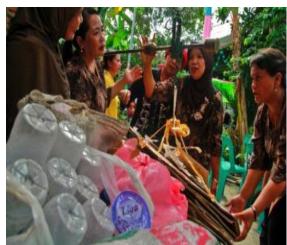

### **Overview and Background**

- WASTE BANK: One of solution for waste management.
  - The objective of Waste Bank as an integrated solution to reduce waste generation from sources
  - House hold solid waste system is starting by investing the segregated waste to waste bank which is established by community (e.g ; paper, packaging, tin, magazine and other plastic materials)