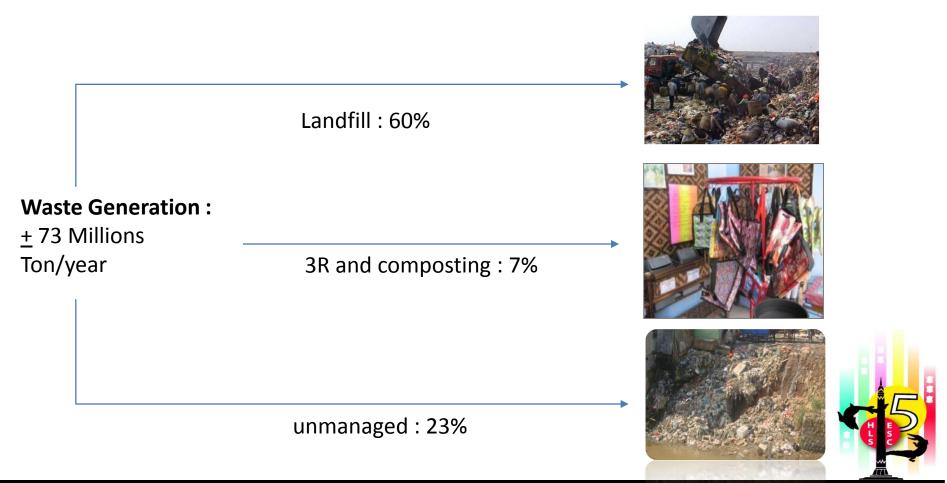

#### SOLID WASTE MANAGEMENT

That the current waste management has not been based on environmentally sound method and technique which have negative impact to the community's health and environment