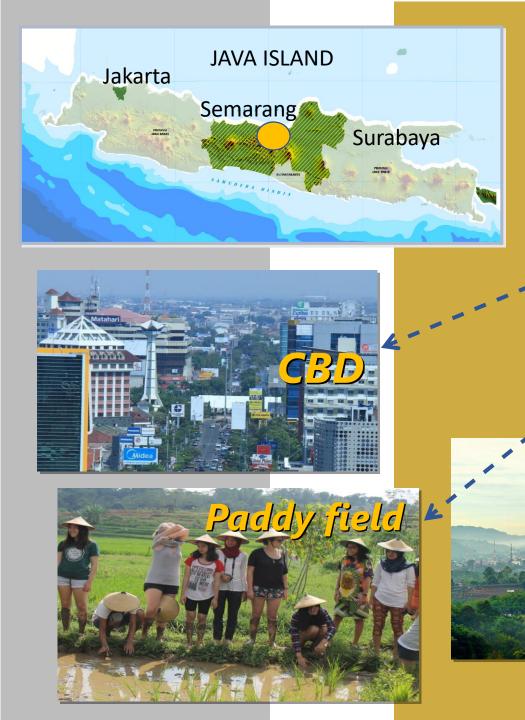

# **SEMARANG OVERVIEW**

Hill Area

**Capital City of** 

- Central Java Province
- 373.3 Km2
- 16 district
   177 sub district
- 1,8 Million Population

SEMARANG IS UNIQUE

FLOOD

Flood Risk Areas

LANDSLIDE