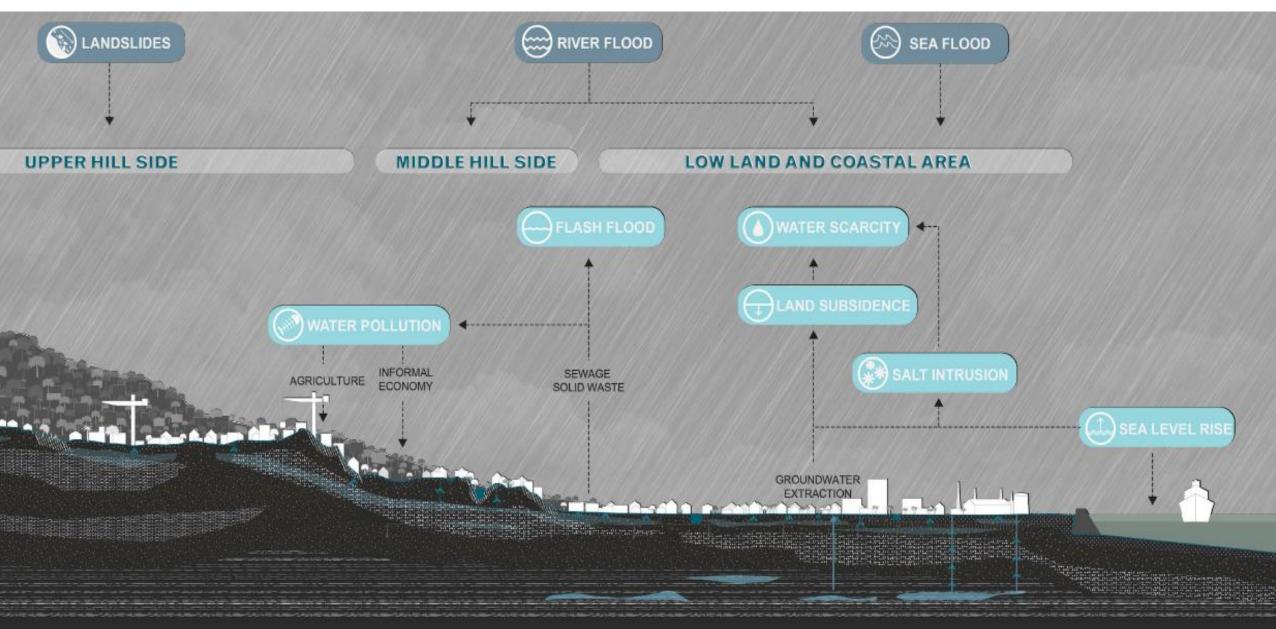

### CROSS SECTION OF WATER RELATED ISSUES

Water as Leverage, 2019

Tawang, Semarang Railway Station, 23 February 2021

Semarang Tawan

Subsidence in the northeast area of Semarang varies between 4 and 18cm per year. In the kampungs, streets are raised every few years, impacting entryways of buildings. Penurunan tanah di daerah timur laut Semarang bervariasi antara 4 sampai 18 cm per tahun. Di kampung-kampung, permukaan jalan ditingkatkan setiap beberapa tahun sekali, sehingga berdampak bagi jalan masuk ke rumah.

Water as Leverage, 2020

In upland, hilly areas of Semarang, unstable soils due to uncontrolled groundwater extraction lead to landslides and fluvial flooding compromising critical infrastructure. Di kawasan hulu, tanah yang tidak stabil akibat ekstraksi air tanah yang tidak terkontrol menyebabkan longsor dan banjir fluvial sehingga mengorbankan infrastruktur penting.