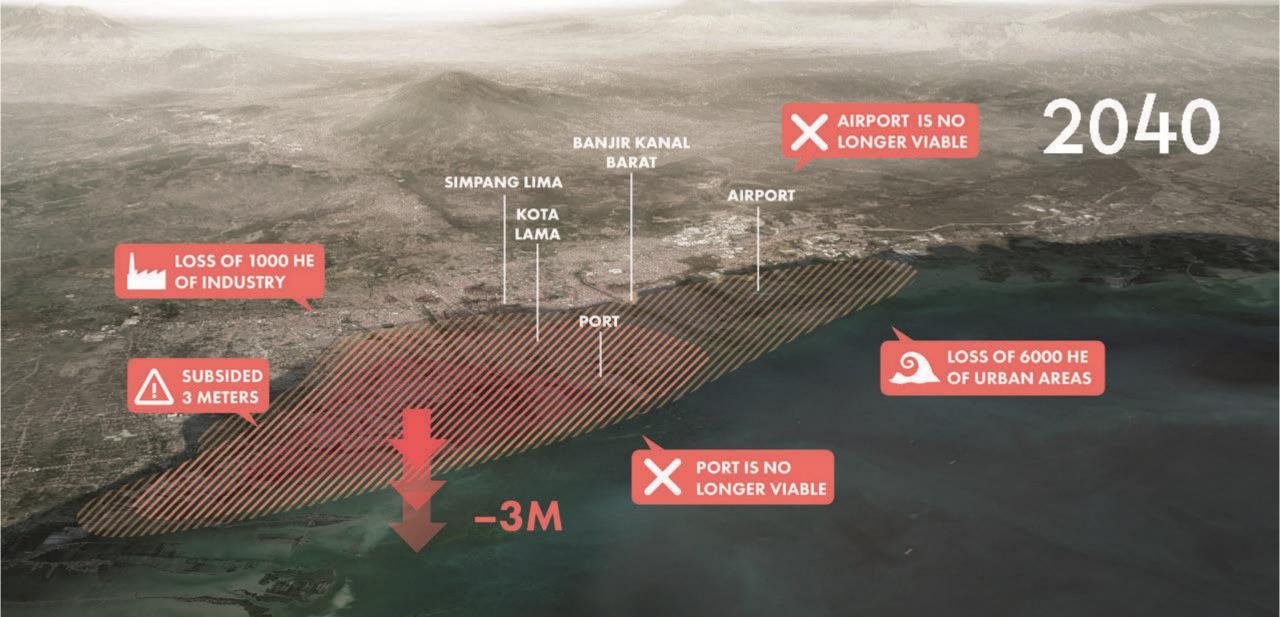

DIAAN AIR BERSIH



57.07% OF WATER LOSS in the PDAM piping water supply system **57.07% TINGKAT KEHILANGAN AIR** pada sistem penyediaan air perpipaan PDAM

Source: USAID & IUWASH (2010)



62.4% OF HOUSEHOLDS connected to PDAM piped water service 62.4% RUMAH TANGGA terhubung ke layanan air perpipaan PDAM

Source: City Resilience Strategy (2016); Semarang PDAM (2015)



### 64.03% OF HOUSEHOLDS use ground water as a source of clean water 64.03% RUMAH TANGGA menggunakan air tanah sebagai sumber air bersih

Source: Semarang Vulnerability Assessment (2010)



### PDAM MAIN WATER SOURCES

#### SUMBER AIR BAKU PDAM

Source: Dokumen RISPAM Kota Semarang

Water as Leverage, 2019

Surface / River Water

Spring

Urban Well



water(shed) as leverage

Water as Leverage, 2019 •ne resilient semarang



## URBAN RESILIENCE / CLIMATE ADAPTATION INTEGRATION INTO DEVELOPMENT PLANNING SYSTEM





MID-TERM DEVELOPMENT PLANNING (RPJMD) 2016-2021

MID-TERM DEVELOPMENT PLANNING (RPJMD) 2021-2026

SEMARAN

ACCES-

SIBILITY

INFRASTRUKTUR

Kota Tangguh, produktii dan Berkelanjutan

> PENINGR PENIANICK WAWASA

WAWASAN LINGKU

SPBE

# **Semarang Resilient Strategy**

| Sustainable Water<br>and Energy                                                                                                                                                 | New Economic<br>Opportunities