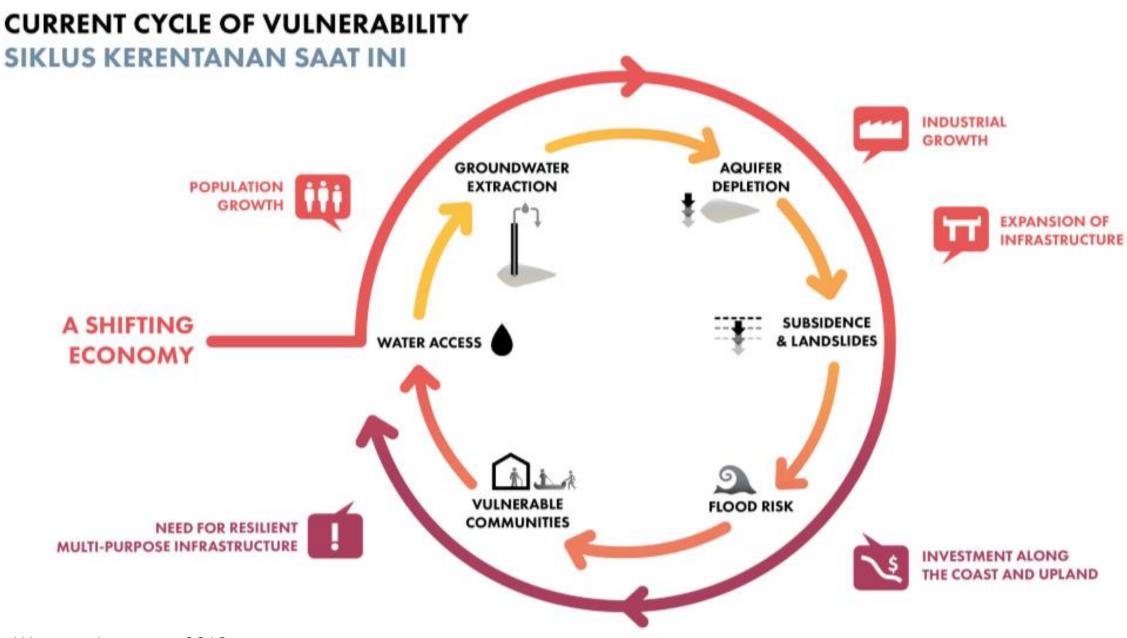

### CLEAN WATER ACCESS

Mid Landslide Susceptibility

High Landslide Susceptibility

> Low Access h Clean Water

Water-related issues are becoming more apparent as sea level rises, land is further subsiding, rob floods and landslides increase in frequency, and rapid urbanization increases the need for clean water supply.