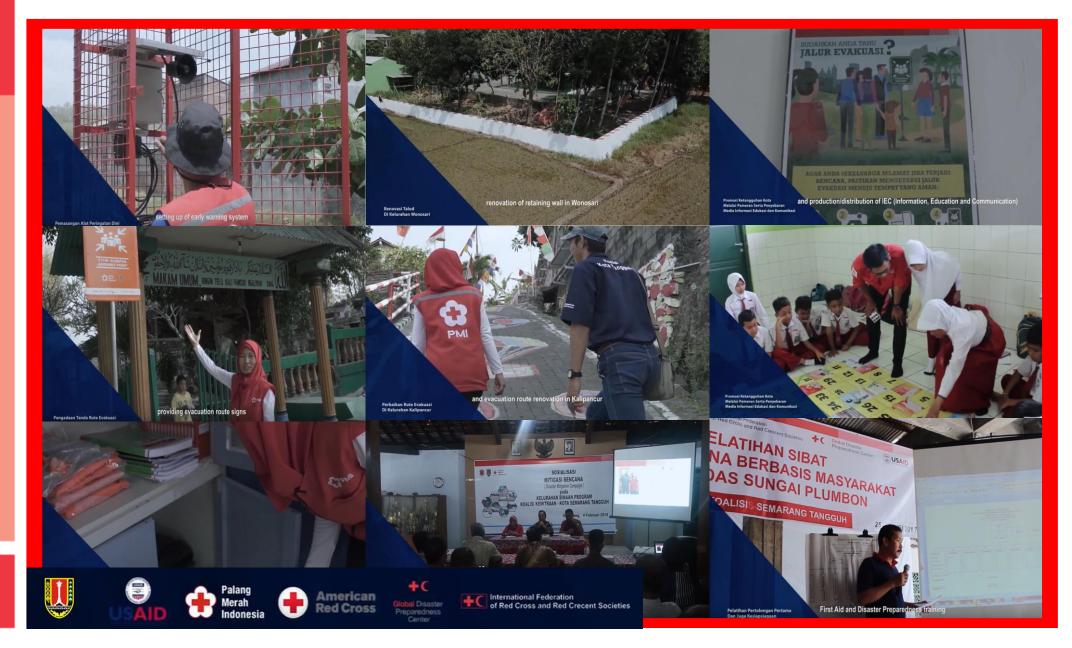

#### Preparedness for Disaster and Disease Outbreaks

1. Developing technology for disaster and disease management

2. Enhancing the capacity of stakeholders in disaster and disease management

3. Improving coordination in disaster risk reduction

## **Collaboration with PMI (Indonesia Red Cross)**