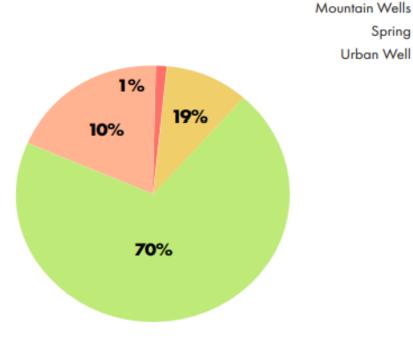

### PDAM MAIN WATER SOURCES

#### SUMBER AIR BAKU PDAM

Source: Dokumen RISPAM Kota Semarang

Water as Leverage, 2019

Surface / River Water

Spring

Urban Well

water(shed) as leverage

Water as Leverage, 2019 •ne resilient semarang