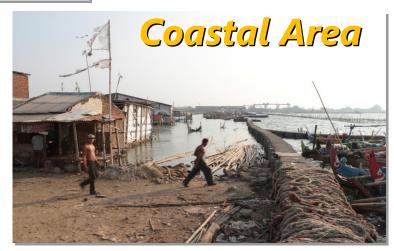

Semarang Municipality









KAB, KENDA

# **SEMARANG OVERVIEW**

Hill Area

**Capital City of** 

- Central Java Province
- 373.3 Km2
- 16 district
   177 sub district
- 1,8 Million Population



SEMARANG IS UNIQUE

FLOOD

Flood Risk Areas

LANDSLIDE

## **VULNERABLE RISK MAP**

### CLEAN WATER ACCESS

Mid Landslide Susceptibility

High Landslide Susceptibility

> Low Access h Clean Water

Water-related issues are becoming more apparent as sea level rises, land is further subsiding, rob floods and landslides increase in frequency, and rapid urbanization increases the need for clean water supply.

Water as Leverage, 2019

LAND SUBSIDENCE

Subsidence Area

looded Aleas 2011

Clean Water Network

one resilient semarang

### CROSS SECTION OF WATER RELATED ISSUES



Water as Leverage, 2019



Tawang, Semarang Railway Station, 23 February 2021

Semarang Tawan

Subsidence in the northeast area of Semarang varies between 4 and 18cm per year. In the kampungs, streets are raised every few