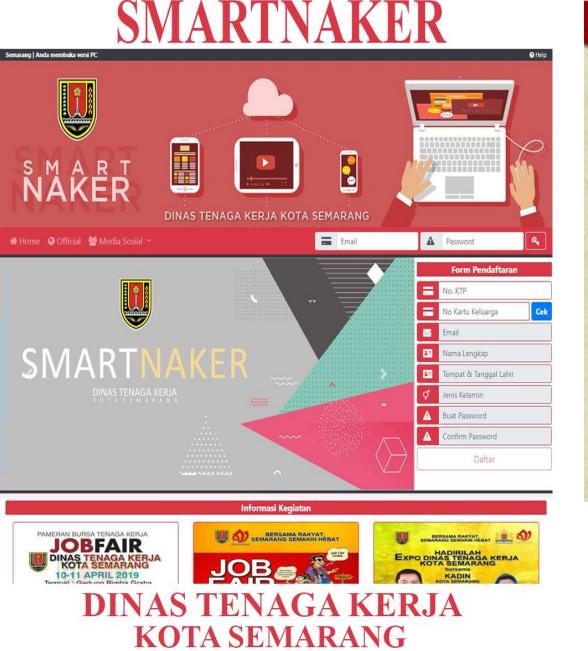

# FRESH WATER SUPPLY PENYEDIAAN AIR BERSIH

57.07% OF WATER LOSS in the PDAM piping water supply system **57.07% TINGKAT KEHILANGAN AIR** pada sistem penyediaan air perpipaan PDAM

Source: USAID & IUWASH (2010)

62.4% OF HOUSEHOLDS connected to PDAM piped water service 62.4% RUMAH TANGGA terhubung ke layanan air perpipaan PDAM

Source: City Resilience Strategy (2016); Semarang PDAM (2015)

### 64.03% OF HOUSEHOLDS use ground water as a source of clean water 64.03% RUMAH TANGGA menggunakan air tanah sebagai sumber air bersih

Source: Semarang Vulnerability Assessment (2010)